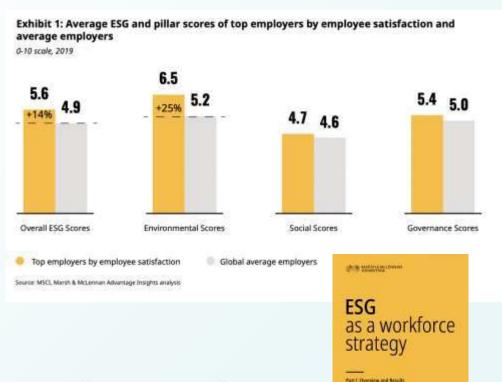

## **Employees**

Employees are part of the community and therefore are aware of environmental, social and governance issues. Companies that incorporate ESG practices into their business model can attract, retain and motivate employees more easily.

Reporting and communicating about ESG practices can help employees feel like they are part of a positive change.