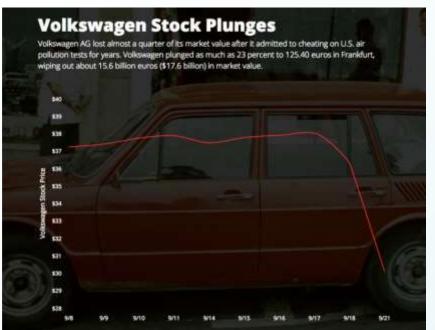

## **ESG** is affecting positively the share prices

## Ignoring ESG factors may have negative effects