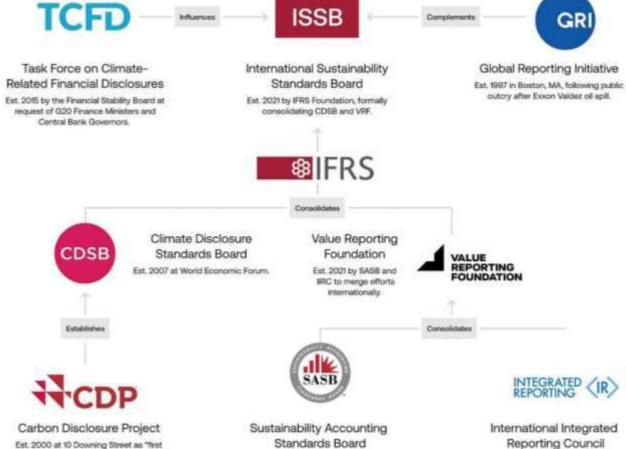

## **Trends on Responsible Investment**

Interest in responsible investment has risen rapidly since the PRI's launch in 2006, with total PRI signatories now exceeding 3,500, and reaching all around the world

## **ESG Assets Under Management**

**Europe is by far the largest market**, with a share of 81 per cent of AUM.

Sustainable funds account for 18% of the assets of the European fund market, showing the relative maturity of the market and the catalytic impact of sustainable finance regulation in Europe. The United States is the second largest market.

However, sustainable funds represent only 1% of its total fund market.

China is the third largest sustainable fund market worldwide, with AUM of nearly \$50 billion.