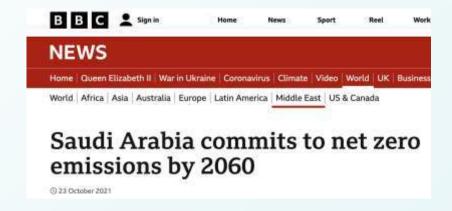

It is a complement to the official SDG indicators and the voluntary national reviews.

Ambitions announced include an upgraded Nationally Determined Contribution (278 mtpa), an aim to reach net zero by 2060, and joining the Global Methane Pledge to cut global methane emissions by 30%, placing Saudi Arabia at the forefront of the fight against climate change