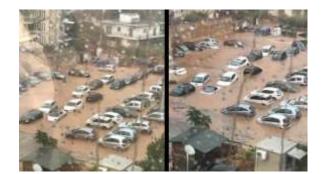

# The consequence of climate change are already physical and noticeable

Flooding death toll soars to 11,300 in Libya's coastal city of Derna, aid group says

This is Canada's worst wildfire season on record, researchers say