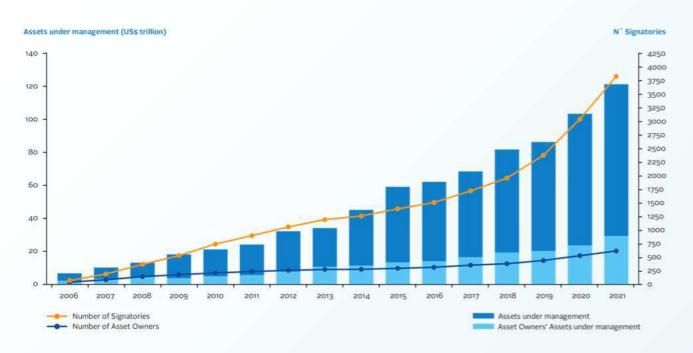

## **Trends on Responsible Investment**

Interest in responsible investment has risen rapidly since the PRI's launch in 2006, with total PRI signatories now exceeding 3,500, and reaching all around the world