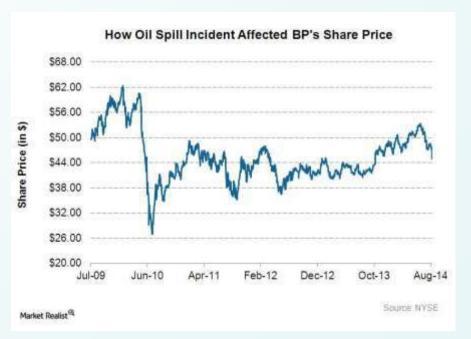

or 1.5°C.







# The consequence of climate change are already physical and noticeable

Flooding death toll soars to 11,300 in Libya's coastal city of Derna, aid group says

This is Canada's worst wildfire season on record, researchers say













# **Economic Returns**





## **ESG** is affecting positively the share prices



# The Sustainable ETF Universe

In 2020, sustainable ETFs saw record inflows of \$75 billion-triple those seen in 2019.

## **ESG** type

Globally, an increasing number of ETFs are ESG-focused, which means that they incorporate environmental, social, and governance (ESG) investing criteria.



# New research finds that ESG screening boosts stock market performance

By Michael Holder

January 22, 2019

## Ignoring ESG factors may have negative effects









## Investments vs Sustainability



**Larry Fink - CEO of Blackrock:** an American multinational investment management corporation

- Race to net-zero: Lead or be led
- Setting targets will be profitable for all stakeholders
- Companies must provide purposedriven value
- **4. Sustainability focused** companies will thrive
- 5. SASB & TCFD Become Crucial
- 6. The **pandemic has changed the relationship** between companies
  and stakeholders
- 7. Blackrock: Empowering clients with choice on ESG votes



### Tax on Emissions

# More Countries Are Pricing Carbon, but Emissions Are Still Too Cheap ≪

As the world gears up to avoid a climate catastrophe by limiting global warming to 1.5 to 2 degrees Celsius, more countries are putting carbon pricing at the center of their mitigation strategies