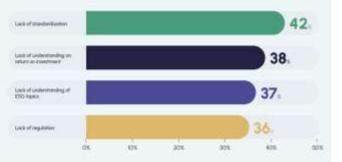

#### What are the Top Challenges Companies are facing regarding **ESG** Integration?

The Sustainable
Development Report
(formerly the SDG Index &
Dashboards) is a global
assessment of countries'
progress towards achieving
the Sustainable
Development Goals.