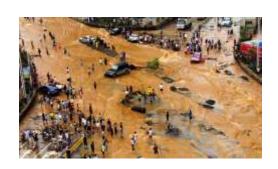

# The consequence of climate change are already physical and noticeable

Flooding death toll soars to 11,300 in Libya's coastal city of Derna, aid group says

This is Canada's worst wildfire season on record, researchers say