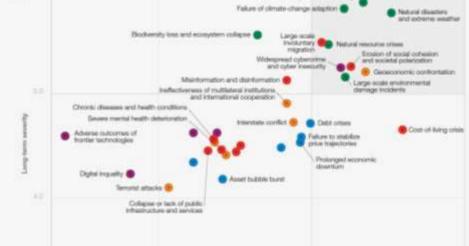

#### Global risks ranked by severity over the short term (2 years)

Short-term severity

Geopolical

Societal

Since the water processed are a 5-7 Libert scale (5 - Live seconds, 7 - High security).

Economic

Risk categories.

Falure to mitigate climate change

Relative severity of risks over a 2 and 10-year period

Higher

- Human activity is pushing Earth to the brink of a dangerous climate tipping point.
- The Arctic is warming **four times faster** than the global average.
- Greenland is losing trillions of tons of ice every decade. This ice loss is accelerating, and Greenland contains enough water to raise sea levels by 7 meters.
- ➤ If the world breaches 1.5°C, we are likely to trigger at least four tipping points, including the irreversible melting of the Greenland ice sheet and loss of the world's tropical coral reef systems.
- yet every month we use 1% of the remaining carbon budget for 1.5°C.