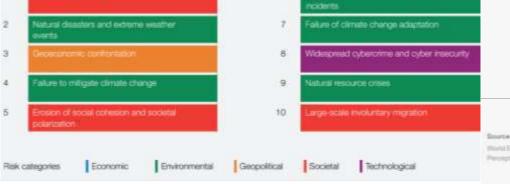

#### Global risks ranked by severity over the short term (2 years)

Short-term severity

Geopolical

Societal

Since the water processed are a 5-7 Libert scale (5 - Live seconds, 7 - High security).

Economic

Risk categories.

Falure to mitigate climate change

Relative severity of risks over a 2 and 10-year period

Higher

- Human activity is pushing Earth to the brink of a dangerous climate tipping point.
- The Arctic is warming **four times faster** than the global average.
- Greenland is losing trillions of tons of ice every decade. This ice loss is accelerating, and Greenland contains enough water to raise sea levels by 7 meters.
- ➤ If the world breaches 1.5°C, we are likely to trigger at least four tipping points, including the irreversible melting of the Greenland ice sheet and loss of the world's tropical coral reef systems.
- yet every month we use 1% of the remaining carbon budget for 1.5°C.