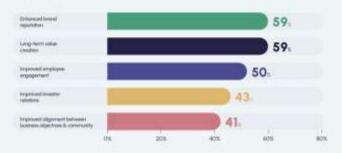

#### Benefits of incorporating ESG factors

When asked what benefits have been experienced as a result of incorporating ESG factors. most respondents selected enhanced brand reputation, long-term value creation, and improved employee engagement.