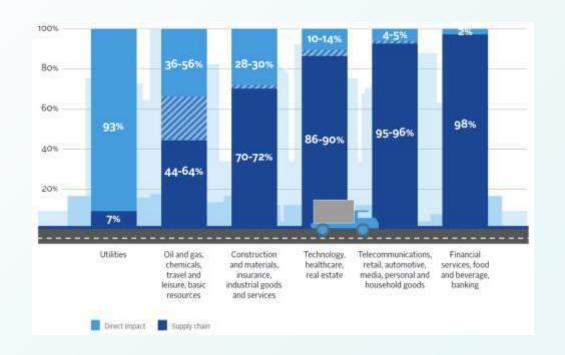

## Supply chain

Suppliers are reliant on the business of their customers and therefore want the chain of supply to be attractive to investors and consumers.

It is therefore important that companies practice **supply chain due diligence.** 

Often the supply chain can **impact the environment more** than a **company's direct operations** as show in the below graph: