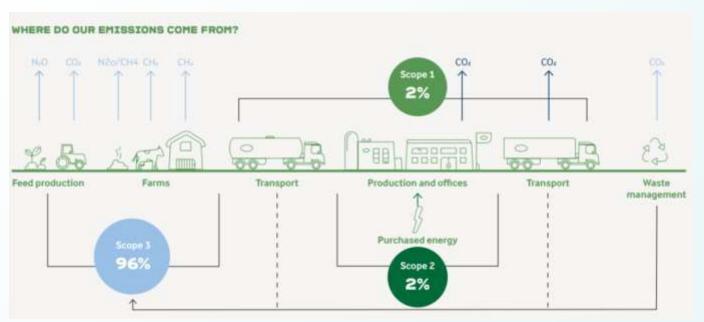

## **Supply Chain Importance**

Scope 3 emissions accounted for **96%** of Arla's climate impact. Milk production on farm (including, among many factors, methane emitted by cows, and emissions related to feed and transport of feed) accounted for 83 per cent of the total emissions.

Regarding emissions related to owners' milk and other sourced goods (scope 3), the current 30% reduction target continues to meet the SBTi's criteria for ambitious value chain goals in line with best practice.