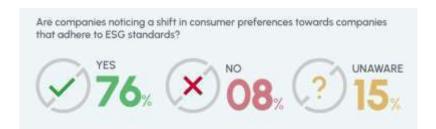

# Increasing importance of ESG for companies in the GCC

- Sustainable Square in collaboration with and MEIRA, conducted a market research paper to assess the current trends in adopting sustainability-related practices for companies in the region.
- The main respondents of the survey represent the following GCC countries: UAE (44%), KSA (20%), Qatar (12%), Oman (11%), Kuwait (8%), Bahrain (5%).
- The research shows that ESG risks and opportunities are being considered progressively on Board-level, and that these factors do have an influence on how these businesses operate.
- ➤ 76% of companies have noticed a **consumer shift** towards companies embracing ESG practices