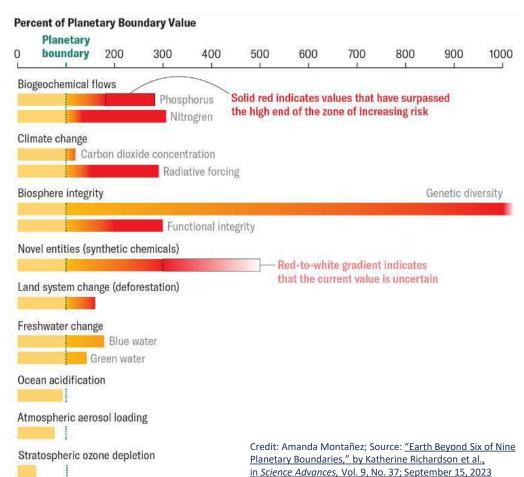

Falure to mitigate climate change

Relative severity of risks over a 2 and 10-year period

Higher

- Human activity is pushing Earth to the brink of a dangerous climate tipping point.
- The Arctic is warming **four times faster** than the global average.
- Greenland is losing trillions of tons of ice every decade. This ice loss is accelerating, and Greenland contains enough water to raise sea levels by 7 meters.
- ➤ If the world breaches 1.5°C, we are likely to trigger at least four tipping points, including the irreversible melting of the Greenland ice sheet and loss of the world's tropical coral reef systems.
- yet every month we use 1% of the remaining carbon budget for 1.5°C.