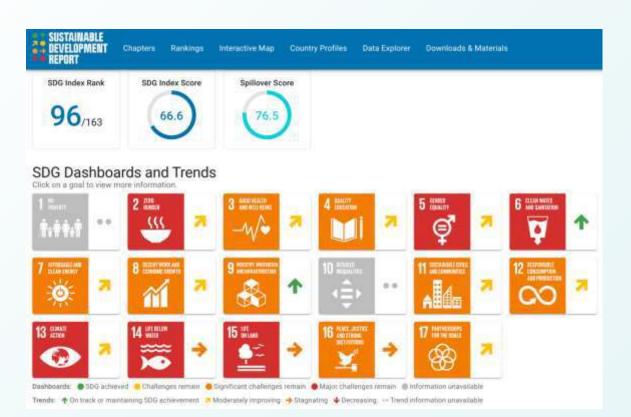

#### What are the Top Challenges Companies are facing regarding **ESG** Integration?

The Sustainable
Development Report
(formerly the SDG Index &
Dashboards) is a global
assessment of countries'
progress towards achieving
the Sustainable
Development Goals.

It is a complement to the official SDG indicators and the voluntary national reviews.

Ambitions announced include an upgraded Nationally Determined Contribution (278 mtpa), an aim to reach net zero by 2060, and joining the Global Methane Pledge to cut global methane emissions by 30%, placing Saudi Arabia at the forefront of the fight against climate change