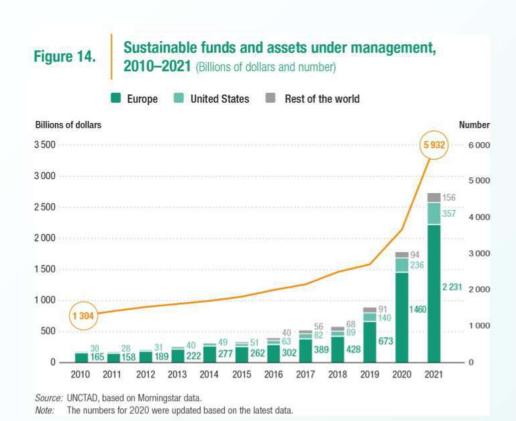

## **ESG Assets Under Management**

**Europe is by far the largest market**, with a share of 81 per cent of AUM.

Sustainable funds account for 18% of the assets of the European fund market, showing the relative maturity of the market and the catalytic impact of sustainable finance regulation in Europe. The United States is the second largest market.

However, sustainable funds represent only 1% of its total fund market.

China is the third largest sustainable fund market worldwide, with AUM of nearly \$50 billion.